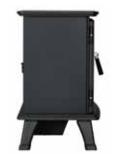

#### **Sunningdale**

The Sunningdale is a classic, timeless stove design that suits many different interiors. The real experience of fire, with crackling sounds, sparks that seem to jump is all down to the proven Opti-V® technology. A built-in heating bed completes the experience.

- Authentic look of cast iron stove with a metal housing
- Crackling logs sound effects with adjustable volume
- Glass door that can be opened
- Digital thermostat for temperature adjustment