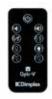

Control all functions of the fireplace from the comfort of your chair

Fireplace can also be operated via button display on the fireplace

Easy to connect to a standard socket for instant atmosphere

**CDimplex**®