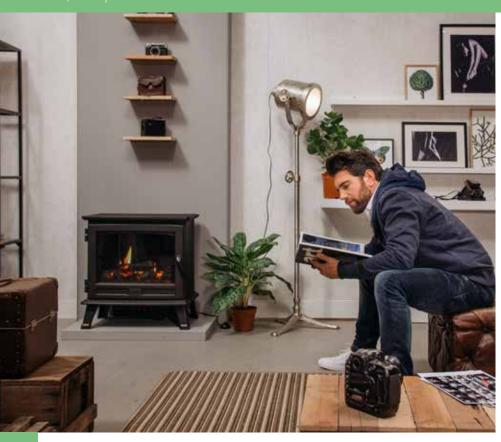

#### **Sunningdale**

The Sunningdale is a classic, timeless stove design that suits many different interiors. The real experience of fire, with crackling sounds, sparks that seem to jump is all down to the proven Opti-V® technology. A built-in heating bed completes the experience.

#### **Experience Better Living**

By using an LCD screen in combination with the pepper ghost effect, an energyefficient fire image that requires no maintenance

Powerful fan-assisted heating by safe element that provides additional heating on demand

Control all functions of the fireplace from the comfort of your chair

Fireplace can also be operated via button display on the fireplace

Easy to connect to a standard socket for instant atmosphere

**CDimplex**®