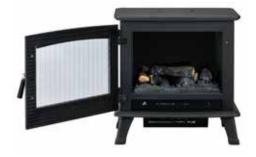

- Authentic look of cast iron stove with a metal housing
- Crackling logs sound effects with adjustable volume
- Glass door that can be opened
- Digital thermostat for temperature adjustment

#### **Experience Better Living**

By using an LCD screen in combination with the pepper ghost effect, an energyefficient fire image that requires no maintenance

Powerful fan-assisted heating by safe element that provides additional heating on demand