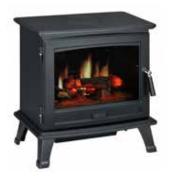

#### **Sunningdale**

The Sunningdale is a classic, timeless stove design that suits many different interiors. The real experience of fire, with crackling sounds, sparks that seem to jump is all down to the proven Opti-V® technology. A built-in heating bed completes the experience.

- Authentic look of cast iron stove with a metal housing
- Crackling logs sound effects with adjustable volume
- Glass door that can be opened
- Digital thermostat for temperature adjustment