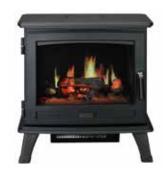

#### **Sunningdale**

The Sunningdale is a classic, timeless stove design that suits many different interiors. The real experience of fire, with crackling sounds, sparks that seem to jump is all down to the proven Opti-V® technology. A built-in heating bed completes the experience.

- Authentic look of cast iron stove with a metal housing
- Crackling logs sound effects with adjustable volume
- Glass door that can be opened
- Digital thermostat for temperature adjustment