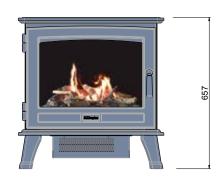

#### **Sunningdale**

The Sunningdale is a classic, timeless stove design that suits many different interiors. The real experience of fire, with crackling sounds, sparks that seem to jump is all down to the proven Opti-V® technology. A built-in heating bed completes the experience.

- Authentic look of cast iron stove with a metal housing
- Crackling logs sound effects with adjustable volume
- Glass door that can be opened
- Digital thermostat for temperature adjustment