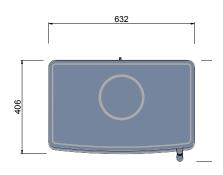

#### **Unit Dimensions**

#### **Specifications**

| Flame Effect system                        | Opti-V®       |
|--------------------------------------------|---------------|
| Model number                               | 207784        |
| GTIN/UPC                                   | 5011139207784 |
| Model                                      | Freestanding  |
| View Type                                  | Front         |
| Colour - Furniture                         | Black         |
| Media Bed                                  | Logset        |
| Viewing window WxH (cm)                    | 45x30         |
| Build in dim (WxHxD) (cm)                  | 63,2x65,7x44  |
| Heating function                           | Yes           |
| Heating Element                            | Yes           |
| Remote Control                             | Yes           |
| Manual Operation on the fireplace possible | Yes           |
| Lighting Module                            | LED           |
| Sound                                      | Yes           |
| Media Bed Flame Colours                    | No            |
| Heat Setting 1 in Watts                    | 1000          |
| Heat Setting 2 in Watts                    | 2000          |
| Power consumption (flame effect) (Watt)    | 40            |
| Wattage                                    | 2000          |
| Voltage                                    | 230V/50Hz     |
| Unpacked Weight (kg)                       | 31,5          |
| Plug Length                                | 1,5 m         |
| Warranty                                   | 2 years       |