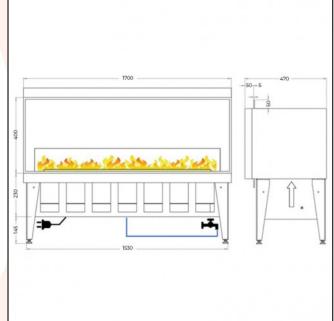

## **TECHNICAL DATA:**

**Type:** Hybrid Fireplace

**Size:** H: 63 x W: 170 x D: 47 cm

Materials: Steel | Glass

Weight: 82,5 kg Capacity: 3 x 2 Liters Heat Effect: No heat

Colour: Black

**Burner Type:** Adjustable Hybrid Burner **Fuel/Propellant:** Elecricity | Water

Consumption: 675-720 Watt | 8 hours burn time

on 6 litres of water