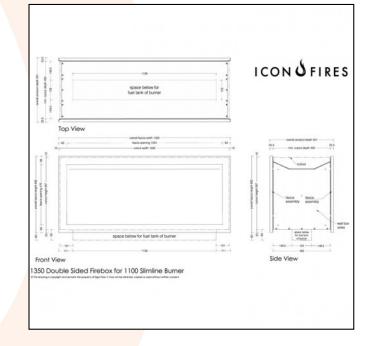

## **TECHNICAL DATA:**

Type: Bioethanol Fireplace Size: H: 60 x W: 135 x D: 45 cm Materials: SS304 Steel Weight: 43,25 kg. Capacity: 6,25 Liter Heat Effect: 7,7 kW Colour: Black Burner Type: Icon Fires Slimline - 110 cm Fuel/Propellant: Bioethanol 96.6% Alcohol Consumption: Up to 9 hours burn time pr. filling