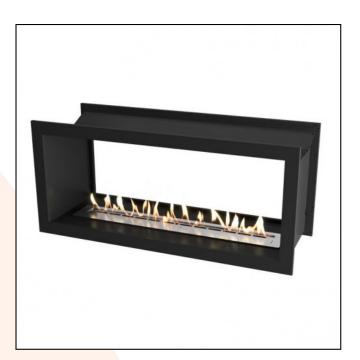

## Icon Doublesided Slimline Firebox SFBDS1350 - Black

## **DESCRIPTION:**

SFBDS1350 is a double-sided built-in bio fireplace that uses Icon Fires own Slimline 1100 burner. You get an elegant design, easy installation, and flames that can be seen from 2 rooms.