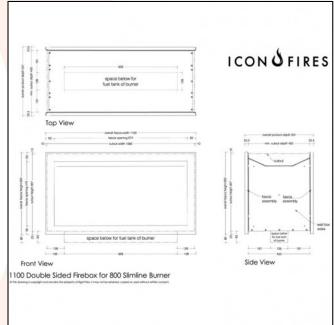

## **TECHNICAL DATA:**

**Type:** Bioethanol Fireplace

**Size:** H: 60 x W: 110 x D: 45 cm.

Materials: SS304 Steel

Weight: 43,25 kg. Capacity: 4,5 Liter Heat Effect: 5,4 kW

Colour: Black

**Burner Type:** Icon Fires Slimline - 80 cm **Fuel/Propellant:** Bioethanol 96.6% Alcohol