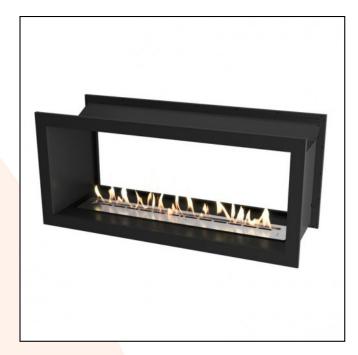

## Icon Doublesided Slimline Firebox FBDS1100 - Black

ITEM NUMBER: BIO-70-217

## **DESCRIPTION:**

FBDS1100 is a double-sided built-in bio fireplace that uses Icon Fires own Slimline 800 burner. You get a stylish design and easy installation, where the flames can be seen from 2 rooms.

## **TECHNICAL DATA:**

**Type:** Bioethanol Fireplace

**Size:** H: 60 x W: 110 x D: 45 cm.

Materials: SS304 Steel

Weight: 43,25 kg. Capacity: 4,5 Liter Heat Effect: 5,4 kW

Colour: Black

**Burner Type:** Icon Fires Slimline - 80 cm **Fuel/Propellant:** Bioethanol 96.6% Alcohol