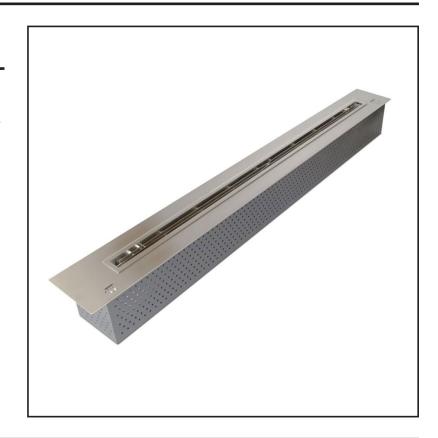

## **BIO367**

Automatic bioethanol burner with a capacity of 30L. It is remote controlled and has a burning time of 13 hours.

## **Specifications**

| Туре         | Automatic burner                            |
|--------------|---------------------------------------------|
| Size         | W: 230 x D: 24 x H: 21.1 cm                 |
| Material     | Steel                                       |
| Weight       | 78 kg.                                      |
| Capacity     | 30 liter                                    |
| Heat-effect  | 15.6 kW                                     |
| Colour       | Steel / Black / Gold                        |
| Fuel         | Bioethanol - 95-97,5% alcohol recommended   |
| Usage        | Up to 13 hours burn time                    |
| Flame-levels | 1 flame level. Flame size is not adjustable |