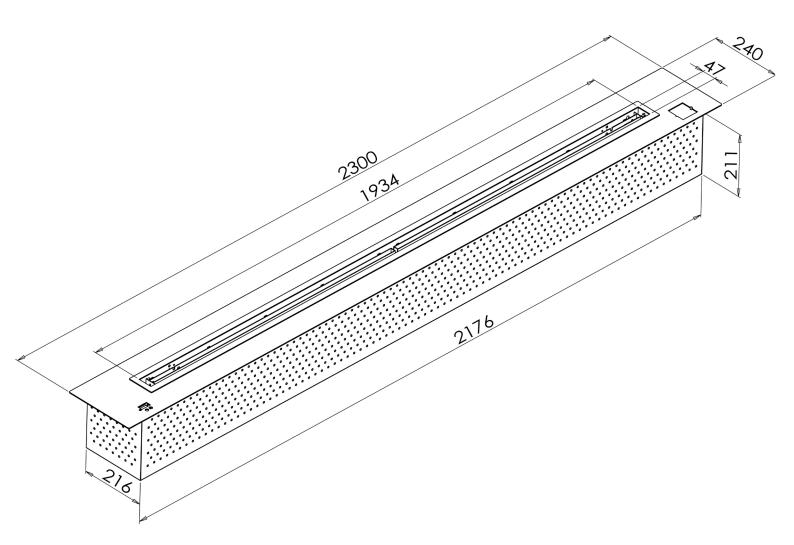

## **Drawing**

## **Specifications**

| Туре         | Automatic burner                            |
|--------------|---------------------------------------------|
| Size         | W: 230 x D: 24 x H: 21.1 cm                 |
| Material     | Steel                                       |
| Weight       | 78 kg.                                      |
| Capacity     | 30 liter                                    |
| Heat-effect  | 15.6 kW                                     |
| Colour       | Steel / Black / Gold                        |
| Fuel         | Bioethanol - 95-97,5% alcohol recommended   |
| Usage        | Up to 13 hours burn time                    |
| Flame-levels | 1 flame level. Flame size is not adjustable |