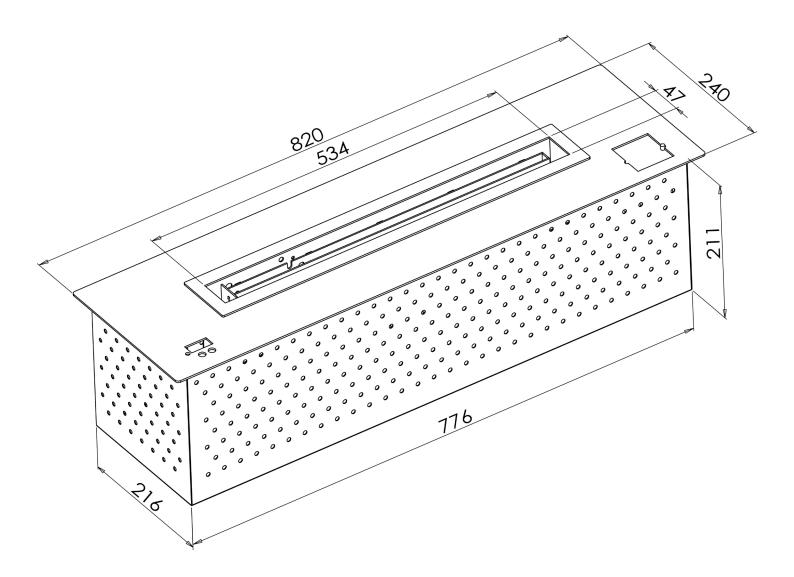

## **Drawing**

## **Specifications**

| Туре         | Automatic burner                            |
|--------------|---------------------------------------------|
| Size         | W: 82 x D: 24 x H: 21.1 cm                  |
| Material     | Steel                                       |
| Weight       | 25 kg.                                      |
| Capacity     | 11 liter                                    |
| Heat-effect  | 4.7 kW                                      |
| Colour       | Steel / Black / Gold                        |
| Fuel         | Bioethanol - 95-97,5% alcohol recommended   |
| Usage        | Up to 13 hours burn time                    |
| Flame-levels | 1 flame level. Flame size is not adjustable |