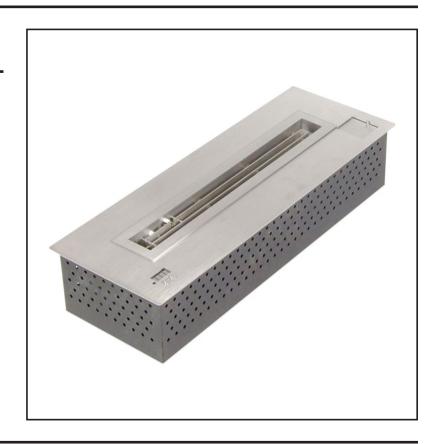

## Automatic Remote-controlled Bioethanol Burner 82 cm

## **BIO366**

Automatic bioethanol burner with a capacity of 11L. It is remote-controlled and has a burning time of 13 hours.

## **Specifications**

| Туре         | Automatic burner                            |
|--------------|---------------------------------------------|
| Size         | W: 82 x D: 24 x H: 21.1 cm                  |
| Material     | Steel                                       |
| Weight       | 25 kg.                                      |
| Capacity     | 11 liter                                    |
| Heat-effect  | 4.7 kW                                      |
| Colour       | Steel / Black / Gold                        |
| Fuel         | Bioethanol - 95-97,5% alcohol recommended   |
| Usage        | Up to 13 hours burn time                    |
| Flame-levels | 1 flame level. Flame size is not adjustable |