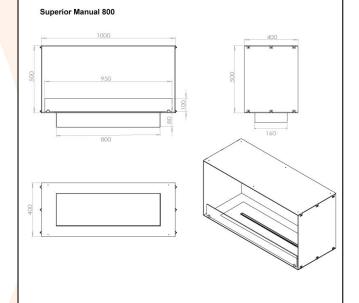

## **TECHNICAL DATA:**

Type: Built-in bioethanol fireplace Size: H: 50 x W: 100 x D: 40 cm Materials: Steel and glass Weight: Ca. 20 kg Capacity: Manual: 4,0 liter | Automatic: depends on the burner Heat Effect: Manual: 4,92 kW | Automatic: depends on the burner Colour: Black Burner Type: Manual - Adjustable | Automatic -Adjustable Fuel/Propellant: Bioethanol 96,6% Alcohol Consumption: Manual: 6,5 hours | Automatic: depends on the burner