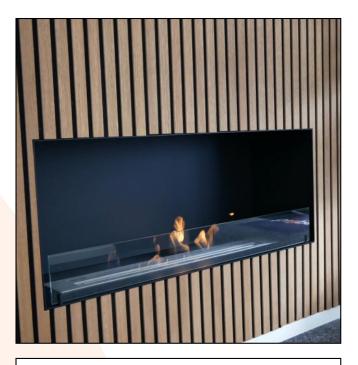

## Foco One 1000

ITEM NUMBER: BIO-30-129

## **DESCRIPTION:**

Foco One 1000 is a one-sided built-in bioethanol fireplace insert designed to be built into a wall where you will be able to see flames from one side. Choose between a manual or automatic bioethanol burner.