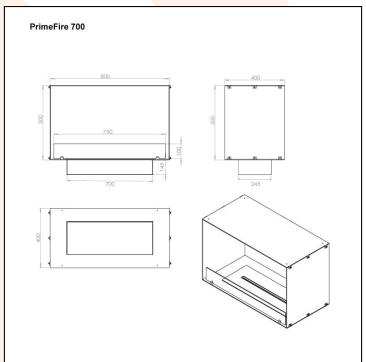

## **TECHNICAL DATA:**

Type: Built-in bioethanol fireplace Size: H: 50 x W: 80 x D: 40 cm Materials: Steel and glass

Weight: Ca. 20 kg

Capacity: Manual: 3,5 liters | Automatic: depends

on the burner

Heat Effect: Manual: 3,28kW | Automatic:

depends on the burner

Colour: Black

Burner Type: Manual - Adjustable | Automatic -

Adjustable

**Fuel/Propellant:** Bioethanol 96,6% alcohol **Consumption:** Manual: 7,5 hours | Automatic:

depends on the burner