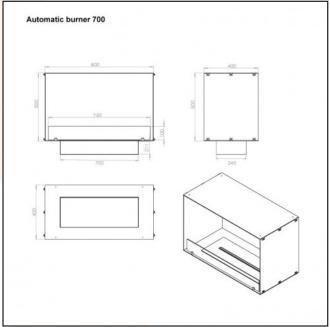

## **TECHNICAL DATA:**

Type: Built-in bioethanol fireplace Size: H: 50 x W: 80 x D: 40 cm Materials: Steel and glass

Weight: Ca. 20 kg

Capacity: Manual: 3,5 liters | Automatic: depends

on the burner

Heat Effect: Manual: 3,28kW | Automatic:

depends on the burner

Colour: Black

Burner Type: Manual - Adjustable | Automatic -

Adjustable

**Fuel/Propellant:** Bioethanol 96,6% alcohol **Consumption:** Manual: 7,5 hours | Automatic:

depends on the burner