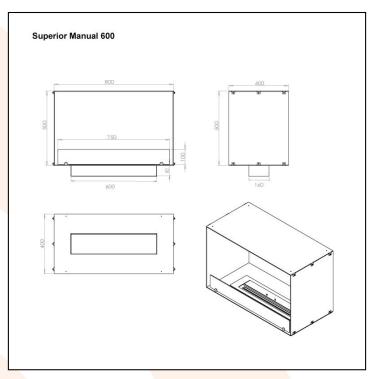

## **TECHNICAL DATA:**

Type: Built-in bioethanol fireplace Size: H: 50 x W: 80 x D: 40 cm Materials: Steel and glass

Weight: Ca. 20 kg

Capacity: Manual: 3,5 liters | Automatic: depends

on the burner

Heat Effect: Manual: 3,28kW | Automatic:

depends on the burner

Colour: Black

Burner Type: Manual - Adjustable | Automatic -

Adjustable

**Fuel/Propellant:** Bioethanol 96,6% alcohol **Consumption:** Manual: 7,5 hours | Automatic:

depends on the burner