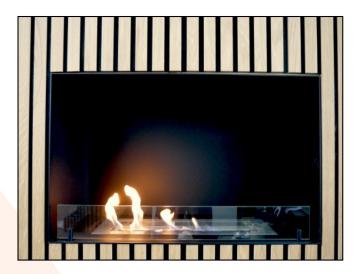

## **DESCRIPTION:**

Foco One 800 is a one-sided built-in bioethanol fireplace insert designed to be built into a wall where you will be able to see flames from one side. Choose between a manual or automatic bioethanol burner.

## **TECHNICAL DATA:**

Type: Built-in bioethanol fireplace Size: H: 50 x W: 80 x D: 40 cm Materials: Steel and glass

Weight: Ca. 20 kg

Capacity: Manual: 3,5 liters | Automatic: depends

on the burner

Heat Effect: Manual: 3,28kW | Automatic:

depends on the burner

Colour: Black

Burner Type: Manual - Adjustable | Automatic -

Adjustable

**Fuel/Propellant:** Bioethanol 96,6% alcohol **Consumption:** Manual: 7,5 hours | Automatic:

depends on the burner