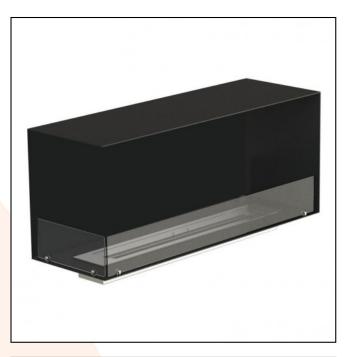

## Foco Corner Left 1200

ITEM NUMBER: BIO-30-124

## **DESCRIPTION:**

Foco Corner left is a bio fireplace insert designed to be built into the corner of a wall, making the flames visible from two sides. Choose between a manual or automatic burner.

## **TECHNICAL DATA:**

Type: Built-in bioethanol fireplace Size: H: 50 x W: 120 x D: 40 cm Materials: Steel and glass Weight: Ca. 20 kg Capacity: Manual: 5,0 liter | Automatic: depends on the burner Heat Effect: Manual: 6,56kW liter | Automatic: depends on the burner Colour: Black Burner Type: Manual: Adjustable | Automatic: Adjustable Fuel/Propellant: Bioethanol 96,6% alcohol Consumption: Manual: Up to 6 hours burn time per filling | Automatic: Depends on the burner