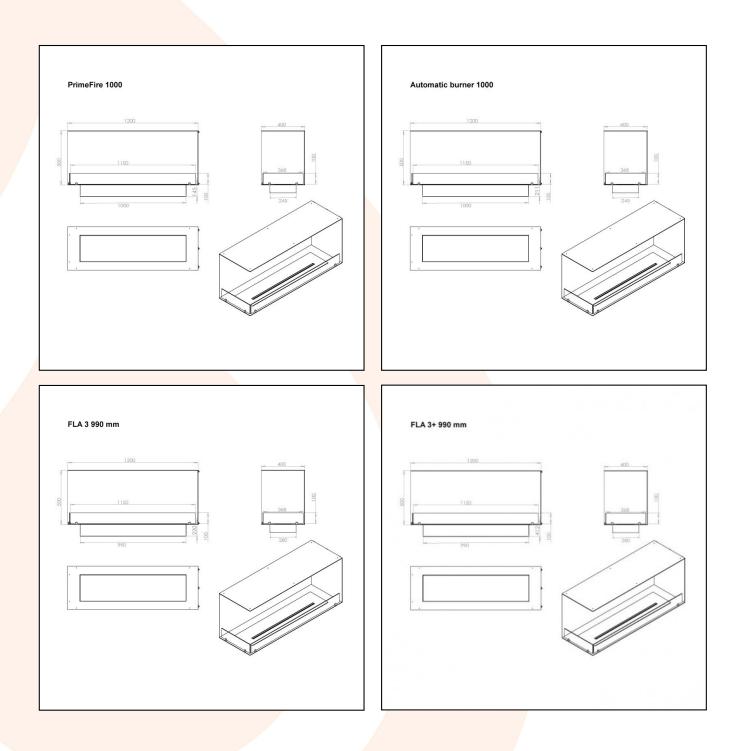

## **TECHNICAL DATA:**

Type: Built-in bioethanol fireplace Size: H: 50 x W: 120 x D: 40 cm Materials: Steel and glass Weight: Ca. 20 kg Capacity: Manual: 5,0 liter | Automatic: depends on the burner Heat Effect: Manual: 6,56kW liter | Automatic: depends on the burner Colour: Black Burner Type: Manual: Adjustable | Automatic: Adjustable Fuel/Propellant: Bioethanol 96,6% alcohol Consumption: Manual: Up to 6 hours burn time per filling | Automatic: Depends on the burner

| - | 1200  | - | 400 |
|---|-------|---|-----|
|   | 11.50 |   | 368 |
|   | 1000  |   |     |
|   |       |   |     |
|   |       |   |     |