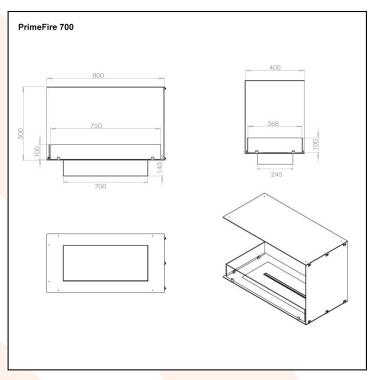

## **TECHNICAL DATA:**

Type: Built-in bioethanol fireplace Size: H: 50 x W: 80 x D: 40 cm Materials: Steel and glass

Weight: Ca. 20 kg

Capacity: Manual: 3,5 liters | Automatic: depends

on the model

Heat Effect: Manual: 3,28kW | Automatic:

depends on the model

Colour: Black

Burner Type: Manual - Adjustable | Automatic -

Adjustable

**Fuel/Propellant:** Bioethanol 96,6% alcohol **Consumption:** Manual: 7,5 hours | Automatic:

depends on the model