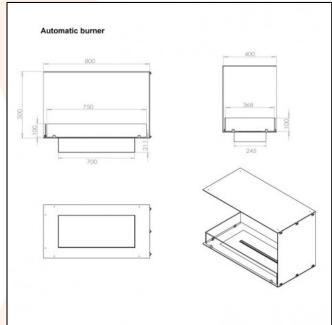

## **TECHNICAL DATA:**

Type: Built-in bioethanol fireplace Size: H: 50 x W: 80 x D: 40 cm Materials: Steel and glass

Weight: Ca. 20 kg

Capacity: Manual: 3,5 liters | Automatic: depends

on the model

Heat Effect: Manual: 3,28kW | Automatic:

depends on the model

Colour: Black

Burner Type: Manual - Adjustable | Automatic -

Adjustable

**Fuel/Propellant:** Bioethanol 96,6% alcohol **Consumption:** Manual: 7,5 hours | Automatic:

depends on the model