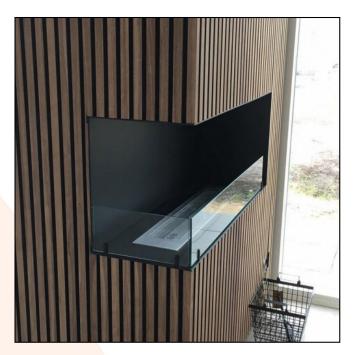

## **DESCRIPTION:**

Left-sided corner bioethanol fireplace with a length of 80 cm. Designed to be built-into the corner of a wall where you will be able to see the flames from two sides. Choose between a manual or automatic burner.

## **TECHNICAL DATA:**

Type: Built-in bioethanol fireplace Size: H: 50 x W: 80 x D: 40 cm Materials: Steel and glass

Weight: Ca. 20 kg

Capacity: Manual: 3,5 liters | Automatic: depends

on the model

Heat Effect: Manual: 3,28kW | Automatic: