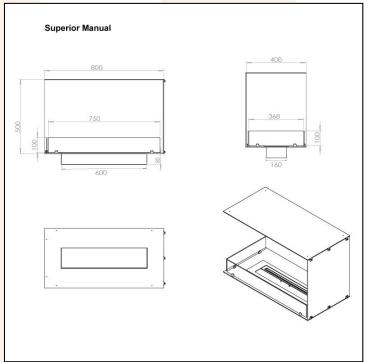

## **TECHNICAL DATA:**

Type: Built-in bioethanol fireplace Size: H: 50 x W: 80 x D: 40 cm Materials: Steel and glass

Weight: Ca. 20 kg

Capacity: Manual: 3,5 liters | Automatic: depends

on the model

Heat Effect: Manual: 3,28kW | Automatic:

depends on the model

Colour: Black

Burner Type: Manual - Adjustable | Automatic -

Adjustable

**Fuel/Propellant:** Bioethanol 96,6% alcohol **Consumption:** Manual: 7,5 hours | Automatic:

depends on the model