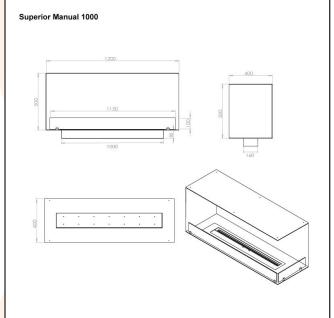

## **TECHNICAL DATA:**

Type: Built in bioethanol fireplace Size: H: 50 x W: 120 x D: 40 cm

Materials: Steel and glass

Weight: Ca. 20 kg

Capacity: Manual: 5,0 liter | Automatic: Depends

on the burner

**Heat Effect:** Manual: 6,56kW liter | Automatic:

depends on the burner

Colour: Black

**Burner Type:** Manual: Adjustable | Automatic:

Adjustable

Fuel/Propellant: Bioethanol 96,6% alcohol Consumption: Manual: Up to 6 hours burn time per filling | Automatic: depending on the burner