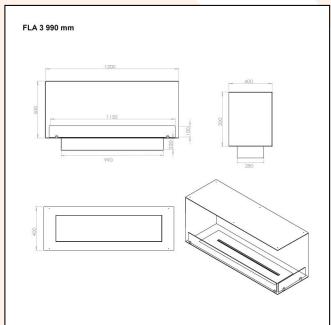

## **TECHNICAL DATA:**

Type: Built in bioethanol fireplace Size: H: 50 x W: 120 x D: 40 cm

Materials: Steel and glass

Weight: Ca. 20 kg

Capacity: Manual: 5,0 liter | Automatic: Depends

on the burner

**Heat Effect:** Manual: 6,56kW liter | Automatic:

depends on the burner

Colour: Black

**Burner Type:** Manual: Adjustable | Automatic:

Adjustable

Fuel/Propellant: Bioethanol 96,6% alcohol Consumption: Manual: Up to 6 hours burn time per filling | Automatic: depending on the burner