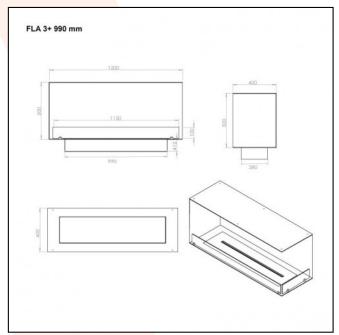

## **TECHNICAL DATA:**

Type: Built in bioethanol fireplace Size: H: 50 x W: 120 x D: 40 cm

Materials: Steel and glass

Weight: Ca. 20 kg

Capacity: Manual: 5,0 liter | Automatic: Depends

on the burner

**Heat Effect:** Manual: 6,56kW liter | Automatic:

depends on the burner

Colour: Black

**Burner Type:** Manual: Adjustable | Automatic:

Adjustable

Fuel/Propellant: Bioethanol 96,6% alcohol Consumption: Manual: Up to 6 hours burn time per filling | Automatic: depending on the burner