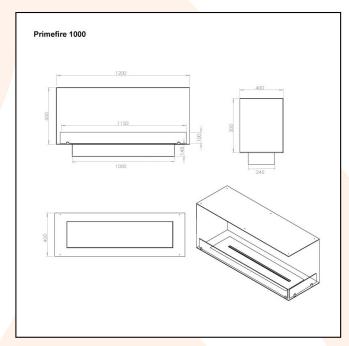

## **TECHNICAL DATA:**

Type: Built in bioethanol fireplace Size: H: 50 x W: 120 x D: 40 cm

Materials: Steel and glass

Weight: Ca. 20 kg

Capacity: Manual: 5,0 liter | Automatic: Depends

on the burner

**Heat Effect:** Manual: 6,56kW liter | Automatic:

depends on the burner

Colour: Black

**Burner Type:** Manual: Adjustable | Automatic:

Adjustable

Fuel/Propellant: Bioethanol 96,6% alcohol Consumption: Manual: Up to 6 hours burn time per filling | Automatic: depending on the burner