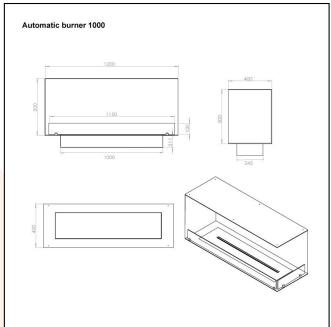

## **TECHNICAL DATA:**

Type: Built in bioethanol fireplace Size: H: 50 x W: 120 x D: 40 cm

Materials: Steel and glass

Weight: Ca. 20 kg

Capacity: Manual: 5,0 liter | Automatic: Depends

on the burner

**Heat Effect:** Manual: 6,56kW liter | Automatic:

depends on the burner

Colour: Black

**Burner Type:** Manual: Adjustable | Automatic:

Adjustable

Fuel/Propellant: Bioethanol 96,6% alcohol Consumption: Manual: Up to 6 hours burn time per filling | Automatic: depending on the burner