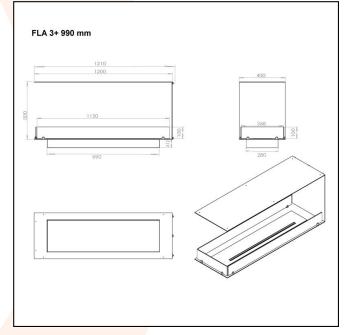

## **TECHNICAL DATA:**

Type: Built in bioethanol fireplace Size: H: 50 x W: 120 x D: 40 cm

Materials: Steel and glass

Weight: Ca. 20 kg

Capacity: Manual: 5,0 liters | Automatic: depends

on the burner

**Heat Effect:** Manual: 6,56 kW | Automatic:

depends on the burner

Colour: Black

Burner Type: Manual - Adjustable | Automatic:

Adjustable

**Fuel/Propellant:** Bioethanol 96,6% alkohol **Consumption:** Manual: Up to 6 hours | Automatic: depends on the burner