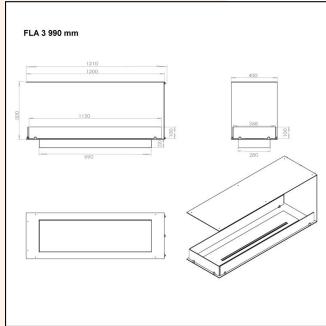

## **TECHNICAL DATA:**

Type: Built in bioethanol fireplace Size: H: 50 x W: 120 x D: 40 cm

Materials: Steel and glass

Weight: Ca. 20 kg

Capacity: Manual: 5,0 liters | Automatic: depends

on the burner

**Heat Effect:** Manual: 6,56 kW | Automatic:

depends on the burner

Colour: Black

Burner Type: Manual - Adjustable | Automatic:

Adjustable

**Fuel/Propellant:** Bioethanol 96,6% alkohol **Consumption:** Manual: Up to 6 hours | Automatic: depends on the burner