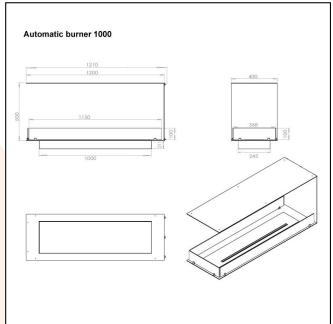

## **TECHNICAL DATA:**

Type: Built in bioethanol fireplace Size: H: 50 x W: 120 x D: 40 cm

Materials: Steel and glass

Weight: Ca. 20 kg

Capacity: Manual: 5,0 liters | Automatic: depends

on the burner

**Heat Effect:** Manual: 6,56 kW | Automatic:

depends on the burner

Colour: Black

Burner Type: Manual - Adjustable | Automatic:

Adjustable

**Fuel/Propellant:** Bioethanol 96,6% alkohol **Consumption:** Manual: Up to 6 hours | Automatic: depends on the burner