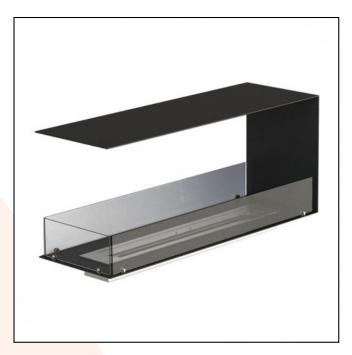

## **DESCRIPTION:**

Foco Room Divider 1200 is a built-in bioethanol fireplace for building into a partition wall, where you will be able to see the flames from three sides. Choose between manual or automatic burner.