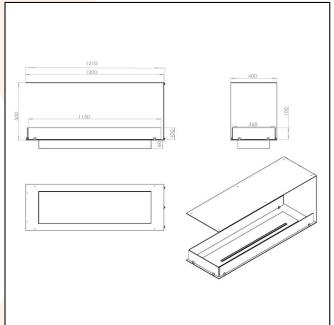

## **TECHNICAL DATA:**

Type: Built in bioethanol fireplace Size: H: 50 x W: 120 x D: 40 cm

Materials: Steel and glass

Weight: Ca. 20 kg

Capacity: Manual: 5,0 liters | Automatic: depends

on the burner

**Heat Effect:** Manual: 6,56 kW | Automatic:

depends on the burner

Colour: Black

Burner Type: Manual - Adjustable | Automatic:

Adjustable

**Fuel/Propellant:** Bioethanol 96,6% alkohol **Consumption:** Manual: Up to 6 hours | Automatic: depends on the burner