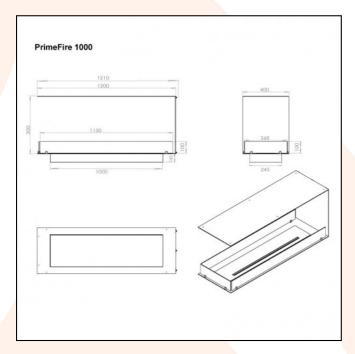

## **TECHNICAL DATA:**

Type: Built in bioethanol fireplace Size: H: 50 x W: 120 x D: 40 cm

Materials: Steel and glass

Weight: Ca. 20 kg

Capacity: Manual: 5,0 liters | Automatic: depends

on the burner

**Heat Effect:** Manual: 6,56 kW | Automatic:

depends on the burner

Colour: Black

Burner Type: Manual - Adjustable | Automatic:

Adjustable

**Fuel/Propellant:** Bioethanol 96,6% alkohol **Consumption:** Manual: Up to 6 hours | Automatic: depends on the burner